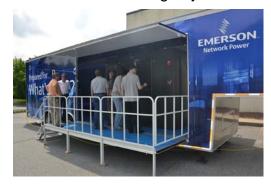

Attendees of the open house had the opportunity to learn ways to expand data center and IT capacity and optimize their data center energy consumption. Tours of the Smart Solutions SmartRow<sup>TM</sup> system were available as the open house included a flatbed container housing the solution.